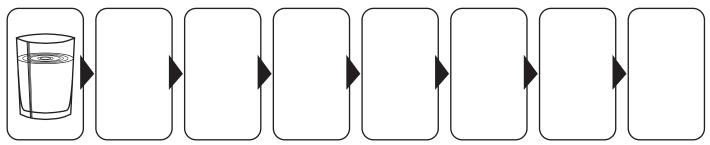

## 2. Put the foods in order based on how much sugar they contain.

- a. Draw the foods in the boxes below.
- b. Start with the lowest amount of sugar and move up to the highest.
- c. The first one has been done for you.

Sb: water, plain yoghurt, fruit yoghurt, mini chocolate bar, ice cream, choc chip cookie, fizzy/sports drink, jelly babies