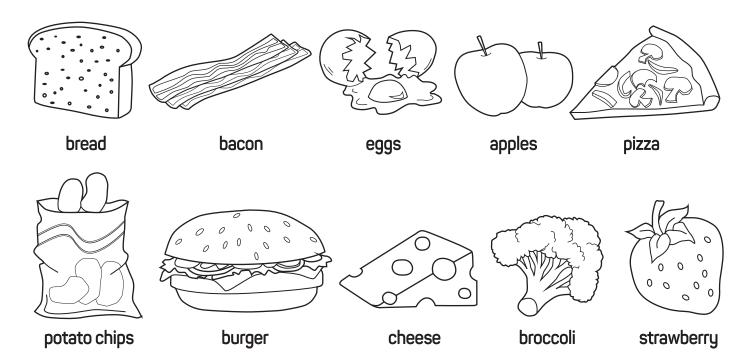

## Read with a teacher/adult

Salt adds taste to food.

Too much salt is not good for your body.

Take-away foods are very high in salt.

Do not eat too much of these foods!

1. Circle the foods that have a lot of salt added to them. Colour in the foods that have no salt.

2. Write down all the foods that begin with a 'b'.

| a | a |
|---|---|
| b | b |
| C | C |
| d | Ч |

ANAMERS

3: 8. bacon, bread, burger, bread, potato chips, burger. Colour – strawberry, apples, broccoli, eggs.

2: 8. bacon, bread, burger, broccoli b. bacon, bread, broccoli, burger

Write the 4 'b' words in alphabetical order.

3. Challenge yourself!