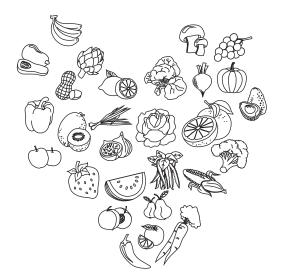

# So many fruits and vegetables to choose!

| Var | ne: | Date: |
|-----|-----|-------|
|     |     |       |

#### Read with a teacher/adult

Fruit and vegetables are foods that come straight from nature!
We should try have 5 servings of these foods every day.

Fruit and vegetables give us so many vitamins and minerals which help our bodies fight illness. There are so many fruits and vegetables to choose!

| 1. | What are uour two favourite fruits? | ) |
|----|-------------------------------------|---|
|    | what are goal two lavounte maits.   |   |

- 2. What are your two favourite vegetables? .....
- 3. Look at the picture below and name 3 fruits and 3 vegetables.

|   | FRUIT |
|---|-------|
| 1 |       |
| 2 |       |
| 3 |       |

| VEGETABLE |  |  |  |  |
|-----------|--|--|--|--|
| 1         |  |  |  |  |
| 2         |  |  |  |  |
| 3         |  |  |  |  |

4. Draw your own fruit and vegetable heart.

ANSWERS

Fruits – pear, banana, orange, apple, grapes, figs, grapefruit, lemon, pears, avocado Vegetables – lettuce, peppers, butternut, pumpkin, artichokes, corn, cabbage

Fruits – pear, banana, orange, apple, grapes, figs, grapefruit, lemon, pears, avocado Vegetables – lettuce, peppers, butternut, pumpkin, artichokes, corn, cabbage