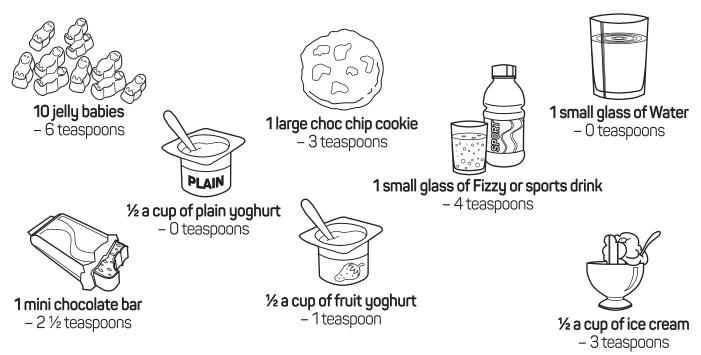

## 1. Look at these pictures of food and how much sugar is added to each food.

## 2. Put the foods in order based on how much sugar they contain.

- a. Draw the foods in the boxes below.
- b. Start with the lowest amount of sugar and move up to the highest.
- c. The first one has been done for you.

Sb: water, plain yoghurt, fruit yoghurt, mini chocolate bar, ice cream, choc chip cookie, fizzy/sports drink, jelly babies