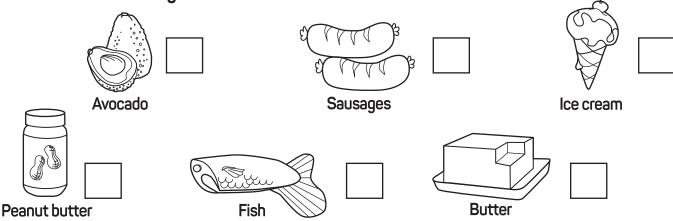

## Healthy and unhealthy fats!

| Vame: | Date: |
|-------|-------|
|       |       |

#### Read with a teacher/adult

It is important that we eat a little bit of fats and oils every day.

Healthy fats from plants and fish are good for us. They give us energy and help us to grow.

Fats from animals are not as healthy and we should eat less of these fats.

Always try to choose the healthy ones if you can.

- 1. Look at the pictures below.
- 2. Some contain healthy plant fats and some unhealthy animal fats.
- 3. Use your poster to help you decide which they are.
- 4. Put a tick next to the foods that have healthy fats. Put a cross through the foods that have unhealthy fats.

5. These four fish give you healthy oils.

The letters of their names have been jumbled up. Use the poster to help you write their names properly.

ALSWERS 4: Ticks - avocado, fish, peanut butter, Cross – butter, sausages, ice cream 5: pilchards, sardines, tuna, salmon