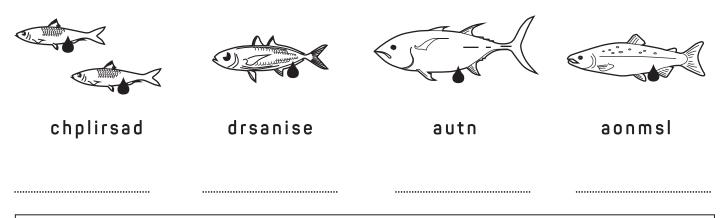

5. These four fish give you healthy oils.

The letters of their names have been jumbled up. Use the poster to help you write their names properly.

ALSWERS 4: Ticks - avocado, fish, peanut butter, Cross – butter, sausages, ice cream 5: pilchards, sardines, tuna, salmon