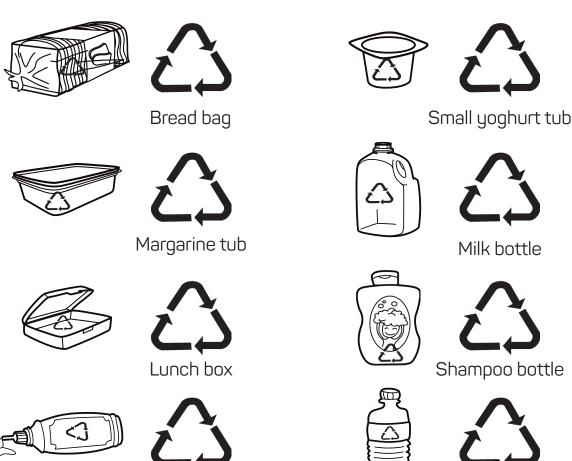

Important: Remember to always check the recycling symbol on your packaging to make sure that it is the number that you think it is. Also look for the words 'recyclable' or 'not recyclable'.

Bread bag (4) Small Yoghurt tub (6) Margarine tub (5) Milk bottle (2) Lunch box (5) Shampoo bottle (2) Squeezable Tomato sauce bottle (4) Water bottle (1)