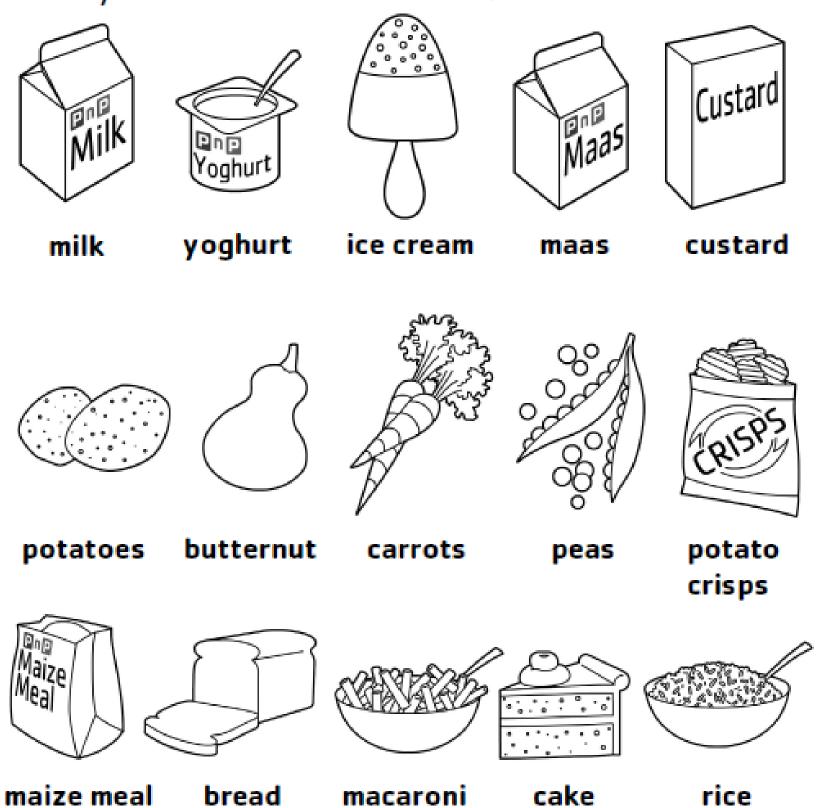

# Say NO to unhealthy food

Name:.....

1. Circle the unhealthy food in each row. Can you read the words underneath?

2. Tell a friend why you circled each one.

macaroni