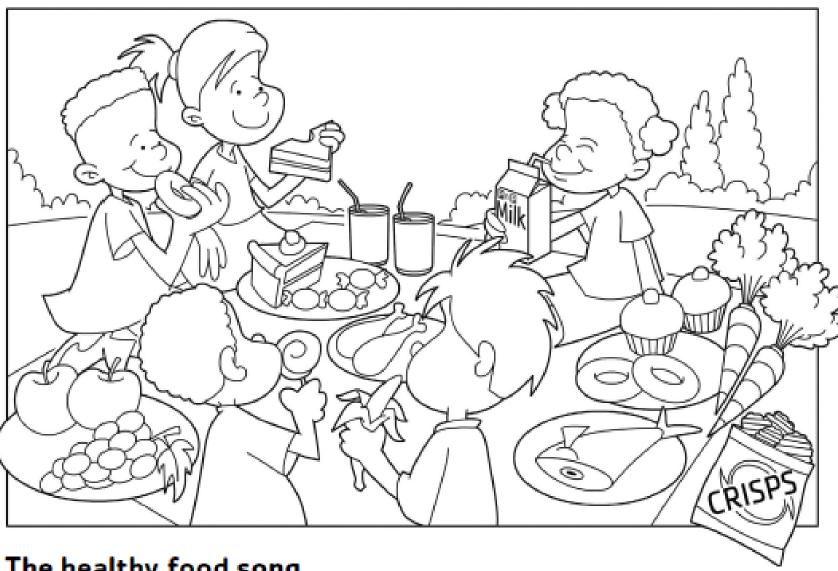

## Healthy and unhealthy food

- 1. Look at the picture.
- 2. Circle the foods that are healthy.
- 3. Sing the healthy food song to the tune of 'London Bridge is falling down'.

### The healthy food song

Veg and fruit are good for you, good for you, good for you. Veg and fruit are good for you, have some every day. Milk and maas are good for you, good for you, good for you. Milk and mass are good for you, dairy is the way.